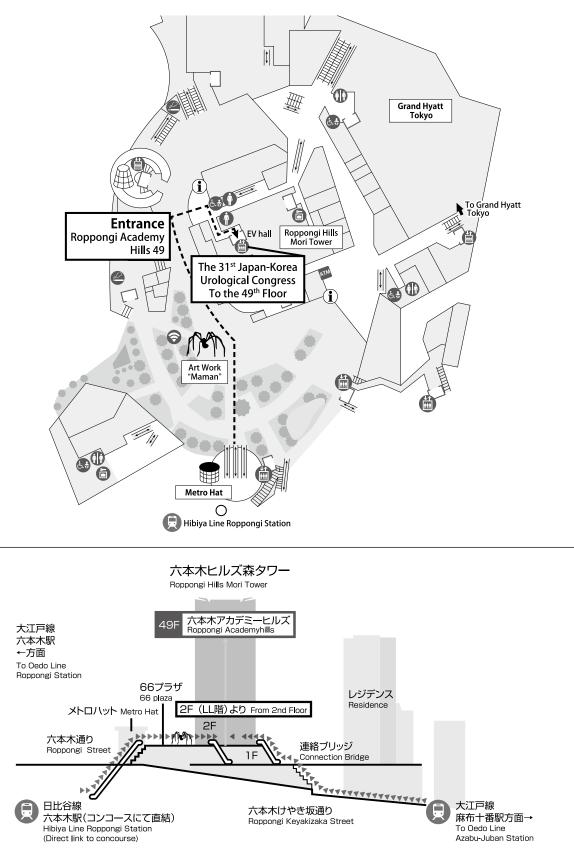

## Academyhills Entrance

To reach the 49F, proceed to the bank of elevators located in the rear of the entrance floor on the right.