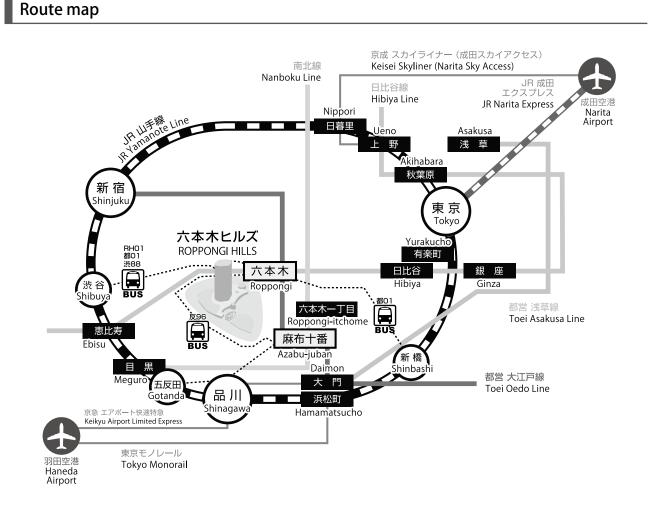

## Subway

- Tokyo Metro Hibiya Line H04 Roppongi Station / 3 min. walk from Exit 1C (Direct link to concourse)
- Toei Subway Oedo Line E23 Roppongi Station / 6 min. walk from Exit 3
- Toei Subway Oedo Line E22 Azabu-Juban Station / 9 min. walk from Exit 7
- Tokyo Metro Namboku Line N04 Azabu-Juban Station / 12 min. walk from Exit 4

## Bus

- The Airport Limousine Bus (Haneda Grand Hyatt Tokyo / Approx. 80 min.)
- Route RH01 (Shibuya Stn. Roppongi Hills) / Direct shuttle service \*Character-painted bus (Approx. 12 min.)
- Toei Route 01 shuttle bus (not direct) (Shibuya Stn. Roppongi Hills) / Exit at "Roppongi Hills" or "Roppongi Hills Keyakizaka" (Approx. 15 min.)
- Toei Route 01 bus (Shibuya Stn. Shinbashi Stn.) / Exit at "EX-THEATER-ROPPONGI-MAE" (Approx. 14 min. from Shibuya Stn. Approx 16 min. from Shinbashi Stn.)